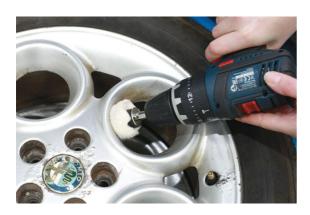

## Surface Polishing Set 8pc

Part of the Laser range for fabrication workshops. An 8 piece metal compound and buffing wheel set.

## **Additional Information**

- Ideal kit for polishing metal surfaces where a mirror finish is required.
- Includes 3 polishing wheels: 50mm, 75mm, 100mm.
- 2 x mushroom polishing wheels.
- 1 x drum polishing wheel; 1 x cone polishing wheel.
- · Also includes shaft attachment.