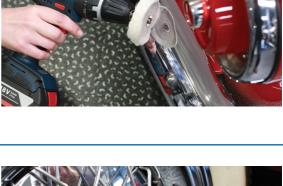

## Surface Polishing Set 8pc

Part of the Laser range for fabrication workshops. An 8 piece metal compound and buffing wheel set.

## **Additional Information**

- Ideal kit for polishing metal surfaces where a mirror finish is required.
- Includes 3 polishing wheels: 50mm, 75mm, 100mm.
- 2 x mushroom polishing wheels.
- 1 x drum polishing wheel; 1 x cone polishing wheel.
- · Also includes shaft attachment.