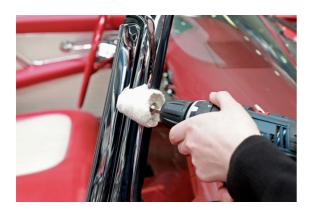

## Surface Polishing Set 8pc

Part of the Laser range for fabrication workshops. An 8 piece metal compound and buffing wheel set.

## **Additional Information**

- Ideal kit for polishing metal surfaces where a mirror finish is required.
- Includes 3 polishing wheels: 50mm, 75mm, 100mm.
- 2 x mushroom polishing wheels.
- 1 x drum polishing wheel; 1 x cone polishing wheel.
- · Also includes shaft attachment.