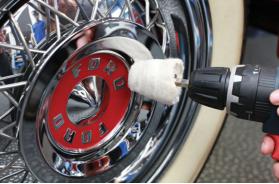

## Surface Polishing Set 8pc

Part of the Laser range for fabrication workshops. An 8 piece metal compound and buffing wheel set.

## **Additional Information**

- Ideal kit for polishing metal surfaces where a mirror finish is required.
- Includes 3 polishing wheels: 50mm, 75mm, 100mm.
- 2 x mushroom polishing wheels.
- 1 x drum polishing wheel; 1 x cone polishing wheel.
- · Also includes shaft attachment.